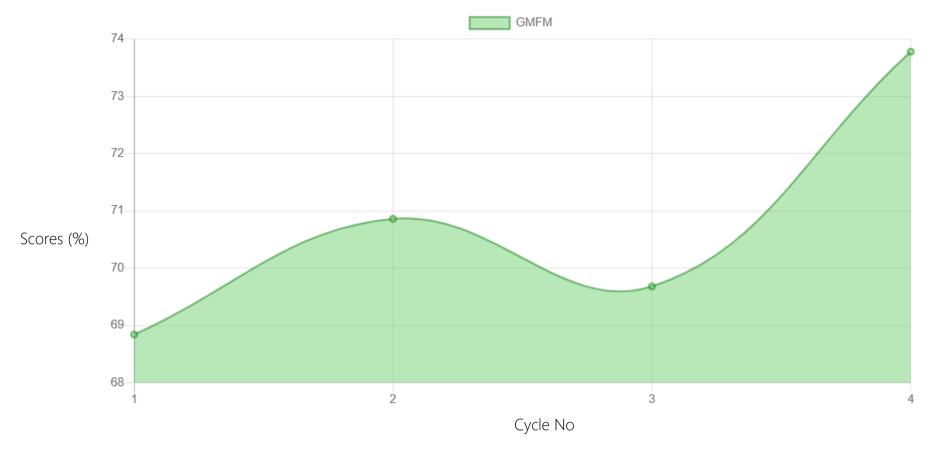

#### Intervention Given

GMFM

make her stand independently in 3 sec

| Evaluation No. | GMFM<br>Score % - Month - Year |
|----------------|--------------------------------|
| 1              | 68.84% - March - 2023          |
| 2              | 70.86% - September - 2023      |
| 3              | 69.68% - March - 2024          |
| 4              | 73.78% - September - 2024      |

## Progress Report Graph

Information:- CP - Cerebral Palsy; SB - Spina bifida; MD - Muscular Dystrophy; CTEV - Clubfoot; ID - Intellectual Disability; CP, MD - Cerebral Palsy/Multiple Disabilities; LV - Low Vision; TB - Total Blind; ADHD - Attention Deficit Hyperactive Disorder; DB - Deaf Blind; RL - Receptive Language; EL - Expressive Language; ICF - International classification of functioning; FACP - Functional assessment checklist for programming; Wee-FIM - Functional Independence Measure; Inclusion - A kind of special education; Voc- Vocational training; Prevoc - Prevocational training